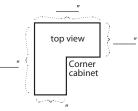

# LIGHT VALANCE

- Light Valance is typically a 2" space on the bottom of the cabinet intended to cover and hide the under-counting lighting.
- There are several ways to do a light valance. Consult our experts for more information.
- CQ will not provide liaht valance unless specified.