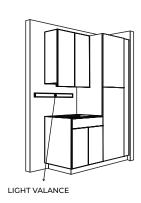

# **TOE KICK PARTS**

- Standard height is 4".
- Toe kick heights in prints are reflected from finish floor height.
- The 4" Plastic Lea Levelers can be adjustable from 3 3/4" up to 6".
- CQ default to install toe bases on the finished floor.