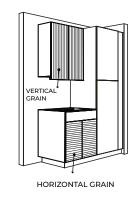

# **GRAIN MATCH**

- Grain will continue across cabinet doors per cabinet only.
- Options available: vertical and horizontal grain.
- CQ default is vertical grain match.