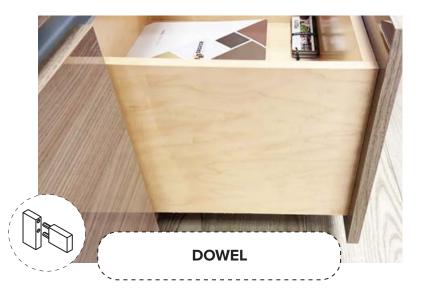

# SUPPORTING INFORMATION FOR KITCHEN CABINETS

- Cabinet library and configurations
- Order form and instructions
- QR code links to materials and other information









# Index

| 1. CABINET SPECIFICATIONS        |
|----------------------------------|
| 2. DRAWER SPECIFICATIONS         |
| 3. DOORS SPECIFICATIONS          |
| 4. DOOR FINISHES                 |
| 5. CABINETS CONFIGURATIONS       |
| 6. TECHNICAL SUPPORT INFORMATION |
| 7. TERMS AND CONDITIONS          |
| 8. CARE AND MAINTENANCE          |
| 9. WARRANTY                      |
| 10. ORDER FORM                   |
| -                                |

# **1. CABINET SPECIFICATIONS**





### 2. DRAWER SPECIFICATIONS









### UNDERMOUNT DRAWER GUIDES



## **3. DOOR SPECIFICATIONS**





\*Shaker Style Doors have a minimum width of 8" and a max width of 48". Any doors 8" or smaller will be changed to slab.

\*\*Shaker Style Doors have a minimum height of 8" and a max height of 96". Panels less than 7.5"h will default to a drawer front.

\*\*\*Shaker Style Drawers have a minimum height of 6" and a min width of 8". Drawer Fronts less than min height will default to slab panels and less than min width will default to shaker panel drawer fronts with 1.5" rails.

\*\*\*\*Please contact Cabinets Quick to check any material & sample availability or to place a sample order.



**1. MELAMINE** *Is an excellent choice of material for kitchen doors as it is highly durable, moisture resistant and extremely cost eff