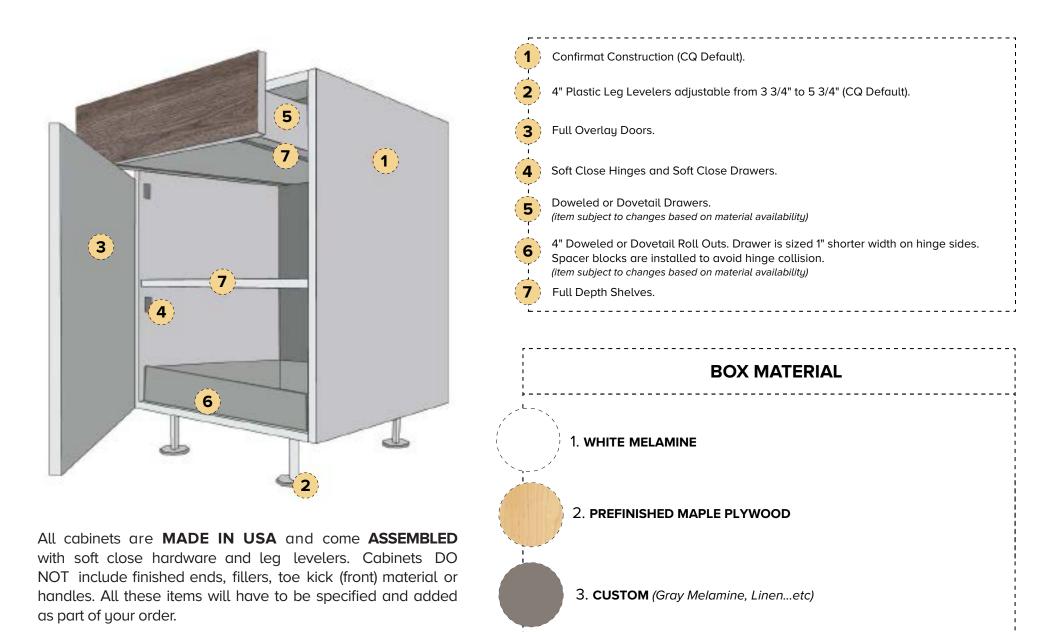

# **1. CABINET SPECIFICATIONS**

### 2. DRAWER SPECIFICATIONS

### UNDERMOUNT DRAWER GUIDES