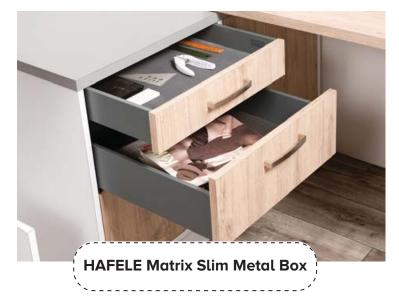

# SUPPORTING INFORMATION FOR KITCHEN CABINETS

- Cabinet library and configurations
- Order form and instructions
- QR code links to materials and other information









# Index

| 1. CABINET SPECIFICATIONS        |
|----------------------------------|
| 2. DRAWER SPECIFICATIONS         |
| 3. DOORS SPECIFICATIONS          |
| 4. DOOR FINISHES                 |
| 5. CABINETS CONFIGURATIONS       |
| 6. TECHNICAL SUPPORT INFORMATION |
| 7. TERMS AND CONDITIONS          |
| 8. CARE AND MAINTENANCE          |
| 9. WARRANTY                      |
| 10. ORDER FORM                   |
| -                                |

# **1. CABINET SPECIFICATIONS**





### 2. DRAWER SPECIFICATIONS









### UNDERMOUNT DRAWER GUIDES



## **3. DOOR SPECIFICATIONS**





\*Shaker Style Doors have a minimum width of 8" and a max width of 48". Any doors 8" or smaller will be changed to slab.

\*\*Shaker Style Doors have a minimum height of 8" and a max height of 96". Panels less than 7.5"h will default to a drawer front.

\*\*\*Shaker Style Drawers have a minimum height of 6" and a min width of 8". Drawer Fronts less than min height will default to slab panels and less than min width will default to shaker panel drawer fronts with 1.5" rails.

\*\*\*\*Please contact Cabinets Quick to check any material & sample availability or to place a sample order.



**1. MELAMINE** *Is an excellent choice of material for kitchen doors as it is highly durable, moisture resistant and extremely cost effec