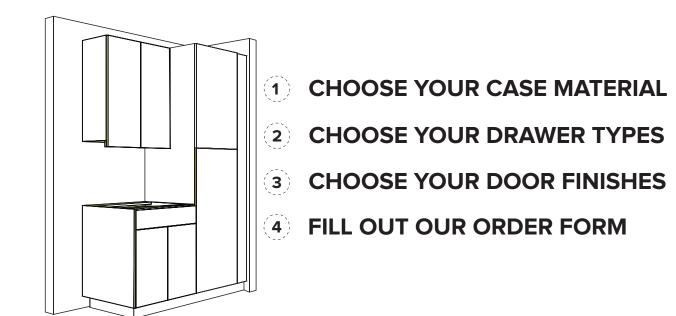

# SUPPORTING INFORMATION FOR KITCHEN CABINETS

- Cabinet library and configurations
- Order form and instructions
- QR code links to materials and other information