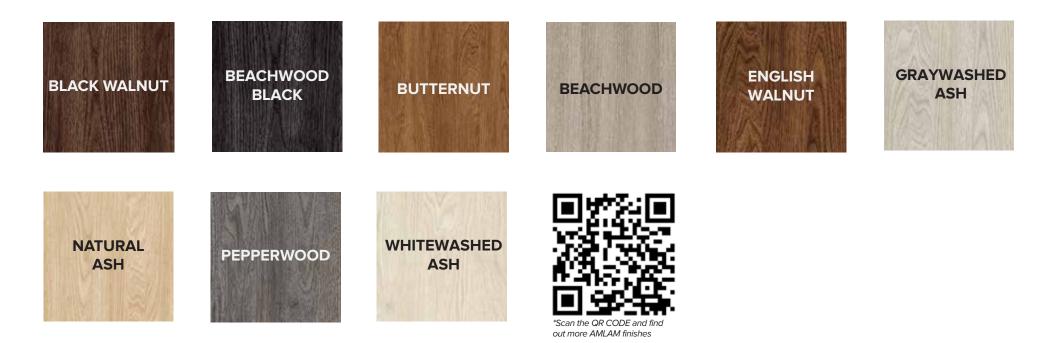

\*\*\*\*Please contact Cabinets Quick to check any material & sample availability or to place a sample order.

**1. MELAMINE** *Is an excellent choice of material for kitchen doors as it is highly durable, moisture resistant and extremely cost effective.* 