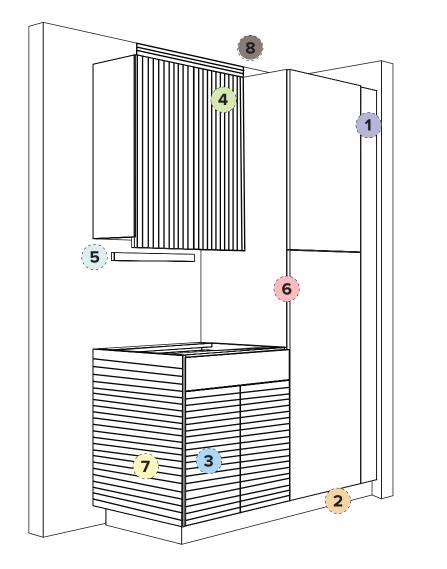

specify sizes (D and<br>H)             |

| LIGHT BALANCE | BEST PRACTICE SIZES - C<br>FOR CUSTOMIZATION |                                                                       |  |  |
|---------------|----------------------------------------------|-----------------------------------------------------------------------|--|--|
| [             | LIGHT BALANCE                                | ₩:96"<br>H:2" (CQ Default)<br>*Customer to indicate specific<br>sizes |  |  |

| TOE KICK | SKU      | DIMENSIONS<br>*BEST PRACTICE SIZES - OPEN<br>FOR CUSTOMIZATION |  |  |
|----------|----------|----------------------------------------------------------------|--|--|
|          | TOE KICK | W:96"<br>H:4"<br>*Customer to indicate specific<br>sizes       |  |  |

# **6. TECHNICAL SUPPORT INFORMATION**













**PAYMENT.** A 50% deposit on all orders, due at the time of acknowledgment of approval. The deposit must be received prior to production. We require that the remaining balance must be paid prior to pick up or shipment. Deposit and/or final payment may be made by: Cash, Check, Cashiers Check, Credit Card. We accept Visa and Master Card. If sending a check or cashiers check, orders may be delayed until funds clear the bank.

### Please note, absence of a deposit will delay production and absence of final payment will delay pick up or shipping.

**ORDER PROCESSING**. Phone orders are not accepted due to the many errors that may arise from miscommunication. Please check your order form carefully for item size, quantity, color, etc. Your order will be processed sent for your acknowle