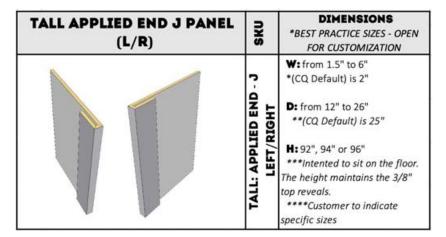

| TALL APPLIED END L PANEL<br>(L/R) | SKU        | DIMENSIONS<br>*BEST PRACTICE SIZES - OPEN<br>FOR CUSTOMIZATION                                                                                        |
|-----------------------------------|------------|-------------------------------------------------------------------------------------------------------------------------------------------------------|
|                                   | L/R        | ₩: from 1.5" to 6"<br>*(CQ Default) is 2"                                                                                                             |
|                                   | MTR ISL    | D: from 12" to 26"<br>**(CQ Default) is 25"                                                                                                           |
|                                   | BASE END M | H: 92", 94" or 96"<br>***Intented to sit on the floor.<br>The height maintains the 3/8"<br>top reveals.<br>****Customer to indicate<br>specific sizes |