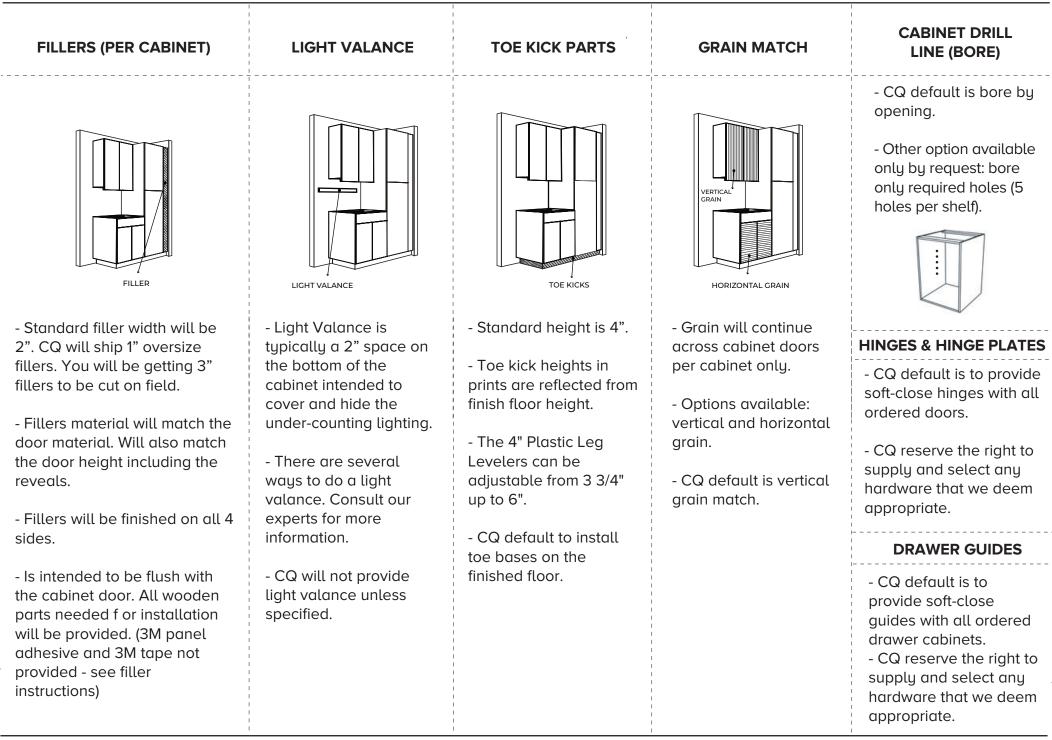

| BASE FILLER (L/R)       | SKU             | DIMENSIONS<br>*BEST PRACTICE SIZES - OPEN<br>FOR CUSTOMIZATION                     |
|-------------------------|-----------------|------------------------------------------------------------------------------------|
| 3/8<br>30 1/8<br>30 1/2 | R BASE FILLER L | W: 2"<br>*Filler will always come 1"<br>wider than ordered<br>H: 30.5"             |
| 4<br>4<br>376           | BASE FILLER     | **It will not go to the floor<br>***Filler will adjust with the toe<br>kick height |

| WALL FILLER (L/R) | SKU                         | DIMENSIONS<br>*BEST PRACTICE SIZES - OPEN<br>FOR CUSTOMIZATION                                                                   |
|-------------------|-----------------------------|----------------------------------------------------------------------------------------------------------------------------------|
| 35 7/8            | WALL FILLER R WALL FILLER L | ₩: 2"<br>*Filler will always come 1"<br>wider than ordered<br>H: 36", 38" or 40"<br>**Filler will adjust with the wall<br>height |

| TALL FILLER (L/R) | sku           | DIMENSIONS<br>*BEST PRACTICE SIZES - OPEN<br>FOR CUSTOMIZATION                                              |
|-------------------|---------------|-------------------------------------------------------------------------------------------------------------|
|                   | TALL FILLER L | ₩: 2"<br>*Filler will always come 1"<br>wider than ordered                                                  |
| -                 | TALL FILLER R | H: 88", 90" or 92"<br>**It will not go up to the floor<br>***Filler will adjust with the toe<br>kick height |