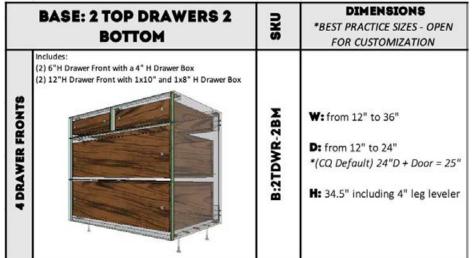

| BASE: 3 DRAWERS                                                                                                                                                                                                                                                                                                                                                                                                                                                                                                                                                                                                                                                                                                                                                                                                                                                                                                                                                                                                                                                                                                                                                                                                                                                                                                                                                                                                                                                                                                                                                                                                                                                                                                                                                                                                                                                                                                                                                                                                                                                                                                                                                                                             | SE: 3 DRAWERS |                                                                                                                  |  |
|-------------------------------------------------------------------------------------------------------------------------------------------------------------------------------------------------------------------------------------------------------------------------------------------------------------------------------------------------------------------------------------------------------------------------------------------------------------------------------------------------------------------------------------------------------------------------------------------------------------------------------------------------------------------------------------------------------------------------------------------------------------------------------------------------------------------------------------------------------------------------------------------------------------------------------------------------------------------------------------------------------------------------------------------------------------------------------------------------------------------------------------------------------------------------------------------------------------------------------------------------------------------------------------------------------------------------------------------------------------------------------------------------------------------------------------------------------------------------------------------------------------------------------------------------------------------------------------------------------------------------------------------------------------------------------------------------------------------------------------------------------------------------------------------------------------------------------------------------------------------------------------------------------------------------------------------------------------------------------------------------------------------------------------------------------------------------------------------------------------------------------------------------------------------------------------------------------------|---------------|------------------------------------------------------------------------------------------------------------------|--|
| Includes:<br>(1) 6"H Drawer Front with a 4" H Drawer Box<br>(2) 12"H Drawer Front with 1x10" and 1x8" H Drawer Box<br>Includes:<br>(2) 12"H Drawer Front with 1x10" and 1x8" H Drawer Box<br>Includes:<br>(2) 12"H Drawer Front with 1x10" and 1x8" H Drawer Box<br>Includes:<br>(2) 12"H Drawer Front with 1x10" and 1x8" H Drawer Box<br>(2) 12"H Drawer Front with 1x10" and 1x8" H Drawer Box<br>(2) 12"H Drawer Front with 1x10" and 1x8" H Drawer Box<br>(2) 12"H Drawer Front with 1x10" and 1x8" H Drawer Box<br>(2) 12"H Drawer Front with 1x10" and 1x8" H Drawer Box<br>(2) 12"H Drawer Front with 1x10" and 1x8" H Drawer Box<br>(2) 12"H Drawer Front with 1x10" and 1x8" H Drawer Box<br>(2) 12"H Drawer Front with 1x10" and 1x8" H Drawer Box<br>(2) 12"H Drawer Front with 1x10" and 1x8" H Drawer Box<br>(2) 12"H Drawer Front with 1x10" and 1x8" H Drawer Box<br>(2) 12"H Drawer Front with 1x10" and 1x8" H Drawer Box<br>(2) 12"H Drawer Front with 1x10" and 1x8" H Drawer Box<br>(3) 12"H Drawer Front with 1x10" and 1x8" H Drawer Box<br>(4) 12"H Drawer Front with 1x10" and 1x8" H Drawer Box<br>(5) 12"H Drawer Front with 1x10" and 1x8" H Drawer Box<br>(6) 12"H Drawer Front with 1x10" and 1x8" H Drawer Box<br>(7) 12"H Drawer Front with 1x10" and 1x8" H Drawer Box<br>(7) 12"H Drawer Front with 1x10" and 1x8" H Drawer Box<br>(7) 12"H Drawer Front with 1x10" and 1x8" H Drawer Box<br>(7) 12"H Drawer Front with 1x10" and 1x8" H Drawer Box<br>(7) 12"H Drawer Front with 1x10" and 1x8" H Drawer Box<br>(7) 12"H Drawer Front with 1x10" and 1x8" H Drawer Box<br>(7) 12"H Drawer Front with 1x10" and 1x8" H Drawer Box<br>(7) 12"H Drawer Front with 1x10" and 1x8" H Drawer Box<br>(7) 12"H Drawer Front with 1x10" and 1x8" H Drawer Box<br>(7) 12"H Drawer Front with 1x10" and 1x8" H Drawer Box<br>(7) 12"H Drawer Front with 1x10" and 1x8" H Drawer Box<br>(7) 12"H Drawer Front with 1x10" and 1x8" H Drawer Box<br>(7) 12"H Drawer Front with 1x10" and 1x8" H Drawer Box<br>(7) 12"H Drawer Front with 1x10" and 1x8" H Drawer Box<br>(7) 12"H Drawer Front with 1x10" and 1x8" H Drawer Box<br>(7) 12"H Drawer Front with 1x10" and 1x10" and 1x10" | B:3DWR        | W: from 12" to 36"<br>D: from 12" to 24"<br>*(CQ Default) 24"D + Door = 25"<br>H: 34.5" including 4" leg leveler |  |