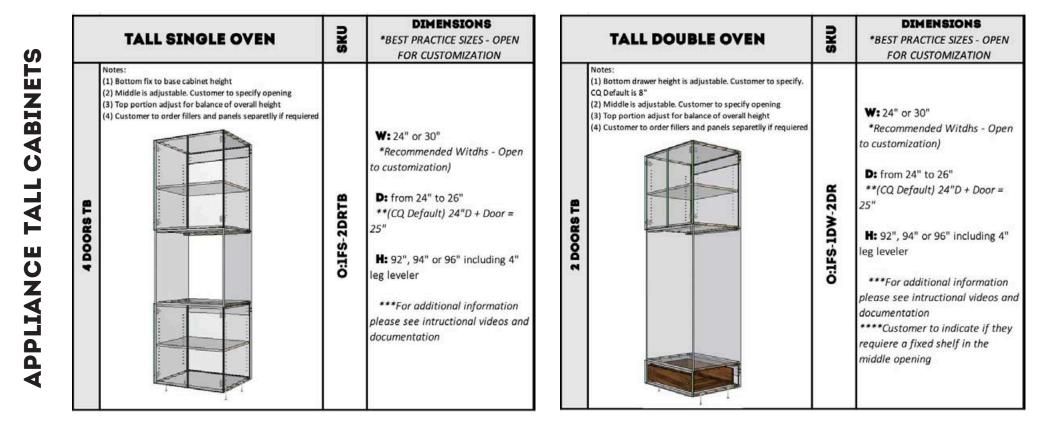

----------------------------------------------------------------------------------------------------------------------------------------------------------------------------------------------------------------------------------------------------------------------------------------------------------------|---------------------|---------------------------------------------------------------------------------------------------------------------------------------------------------------------------|
| 2 DOORS TB | I) Adj. Shelves<br>(1) Fixed Shelf<br>(4) 4"H Roll Outs<br>III Fixed Shelf<br>(4) 4"H | T:PO-IFS-ISH-2DR-TB | <ul> <li>₩: from 10" to 24"</li> <li>D: from 24" to 26"</li> <li>*(CQ Default) 24"D + Door = 25"</li> <li>H: 92", 94" or 96" including 4"</li> <li>leg leveler</li> </ul> |





VANITY CABINETS



| VANITY: 1 SHELF          | SKU               | DIMENSIONS<br>*BEST PRACTICE SIZES - OPEN<br>FOR CUSTOMIZATION                                                                                                 |         | ANITY: FALSE FRONT 2<br>DRAWERS (L/R)                                                        | SKU            | DIMENSIONS<br>*BEST PRACTICE SIZES - OPEN FOR<br>CUSTOMIZATION                                                                                         |
|--------------------------|-------------------|----------------------------------------------------------------------------------------------------------------------------------------------------------------|---------|---------------------------------------------------------------------------