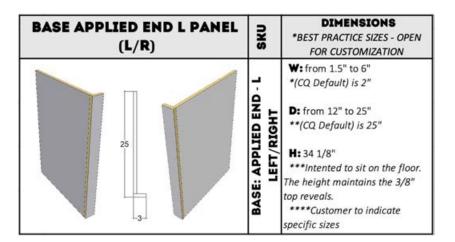

| BASE APPLIED END J PANEL<br>(L/R) | SKU                       | DIMENSIONS<br>*BEST PRACTICE SIZES - OPEN<br>FOR CUSTOMIZATION                                  |
|-----------------------------------|---------------------------|-------------------------------------------------------------------------------------------------|
|                                   | Ŀ-0                       | W: from 1.5" to 6"<br>*(CQ Default) is 2"                                                       |
|                                   | LIED END                  | D: from 12" to 25"<br>**(CQ Default) is 25"                                                     |
|                                   | BASE: APPLIED<br>LEFT/RIG | H: 34 1/8"<br>***Intented to sit on the floor.<br>The height maintains the 3/8"<br>top reveals. |
|                                   | BA                        | ****Customer to indicate specific sizes                                                         |