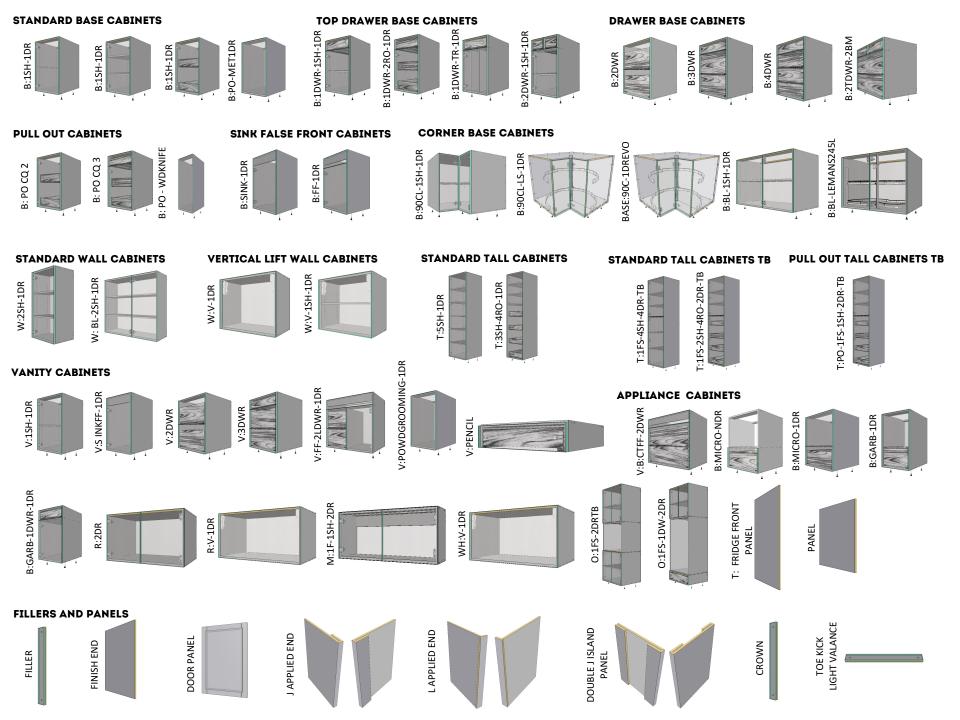

|
|                   |          |            |       |              |              |              |                |             |                                               |                                                                                                              |
|                   |          |            |       |              |              |              |                |             |                                               |                                                                                                              |

Use this area to give us additional information and details as needed. NOTE: Provide INSIDE CLEAR dimensions or send sketch/CAD drawings for custom cabinets.