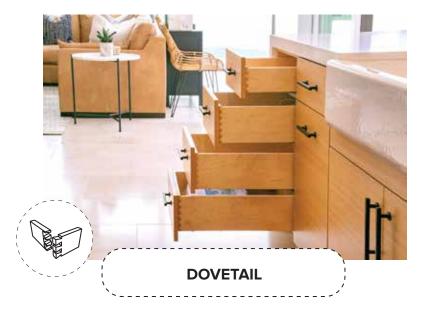

# SUPPORTING INFORMATION FOR KITCHEN CABINETS

- Cabinet library and configurations
- Order form and instructions
- QR code links to materials and other information









# Index

| 1. CABINET SPECIFICATIONS        |
|----------------------------------|
| 2. DRAWER SPECIFICATIONS         |
| 3. DOORS SPECIFICATIONS          |
| 4. DOOR FINISHES                 |
| 5. CABINETS CONFIGURATIONS       |
| 6. TECHNICAL SUPPORT INFORMATION |
| 7. TERMS AND CONDITIONS          |
| 8. CARE AND MAINTENANCE          |
| 9. WARRANTY                      |
| 10. ORDER FORM                   |
| -                                |

# **1. CABINET SPECIFICATIONS**





### 2. DRAWER SPECIFICATIONS









### UNDERMOUNT DRAWER GUIDES



## **3. DOOR SPECIFICATIONS**





\*Shaker Style Doors have a minimum width of 8" and a max width of 48". Any doors 8" or smaller will be changed to slab.

\*\*Shaker Style Doors have a minimum height of 8" and a max height of 96". Panels less than 7.5"h will default to a drawer front.

\*\*\*Shaker Style Drawers have a minimum height of 6" and a min width of 8". Drawer Fronts less than min height will default to slab panels and less than min width will default to shaker panel drawer fronts with 1.5" rails.

\*\*\*\*Please contact Cabinets Quick to check any material & sample availability or to place a sample order.



**1. MELAMINE** *Is an excellent choice of material for kitchen doors as it is highly durable, moisture resistant and extremely cost e