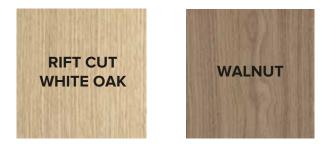

### 4. PREFINISHED WOOD VENEERS

A) SHINNOKI They are technically a thin layer of hardwood, usually thinner than 1/8 of an inch that is attached to a board. It's not printed, it's real wood and the process yields a durable, clear coating that is resistant to water, heat and highlights the properties and beauty of the wood.

B) LIGNAPAL

These veneer sheets have been reinforced by a synthetic resin impregnated backer and given an environmentally friendly lacquer coating finish. The prefinished coating ensures that the warm feeling of real wood comes into its own.