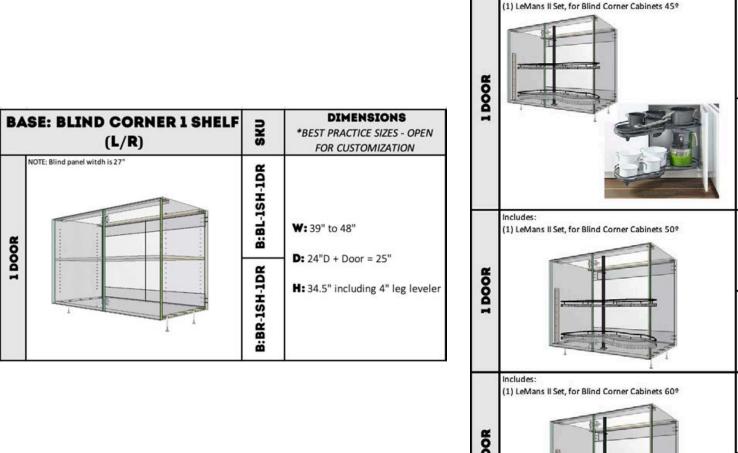

**CORNER BASE CABINETS** 

DIMENSIONS

\*BEST PRACTICE SIZES - OPEN

FOR CUSTOMIZATION

SKU

B:BL-LEMANS245L

W: 34"

### D: 24"D + Door = 25" B:BR-LEMANS245L H: 34.5" including 4" leg leveler B:BL-LEMANS250L W: 38" D: 24"D + Door = 25" B:BR-LEMANS250L H: 34.5" including 4" leg leveler B:BL-Lemans260L W: 39.5" DOOR D: 24"D + Door = 25" B:BR-LEMANS260L -H: 34.5" including 4" leg leveler

**BASE: BLIND CORNER** 

LEMANS (L/R)

Includes:

**BASE MICROWAVE: OPEN** 

(1) 12"H Drawer Front with a 8" H Drawer Box

| S                           |
|-----------------------------|
| Ľ                           |
|                             |
|                             |
| Z                           |
|                             |
|                             |
| -                           |
|                             |
|                             |
| U                           |
|                             |
|                             |
| S                           |
|                             |
|                             |
|                             |
|                             |
|                             |
| $\mathbf{O}$                |
| $\mathbf{\underline{\vee}}$ |
| Ζ                           |
|                             |
|                             |
|                             |
|                             |
| Δ                           |
| 5                           |
| •                           |