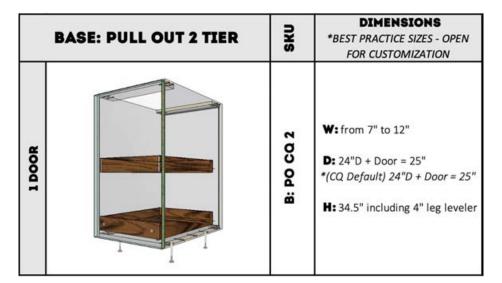

| BAS    | BASE: PULL OUT 3 TIER |            |                                                                                                                   |  |  |  |
|--------|-----------------------|------------|-------------------------------------------------------------------------------------------------------------------|--|--|--|
| 1 DOOR |                       | B: PO CO 3 | W: from 7" to 12"<br>D: 24"D + Door = 25"<br>*(CQ Default) 24"D + Door = 25"<br>H: 34.5" including 4" leg leveler |  |  |  |