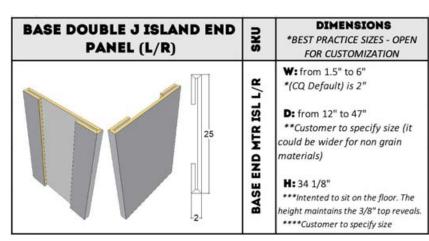

| TALL APPLIED END L PANEL<br>(L/R) | SKU        | DIMENSIONS<br>*BEST PRACTICE SIZES - OPEN<br>FOR CUSTOMIZATION                                                                                        |
|-----------------------------------|------------|-------------------------------------------------------------------------------------------------------------------------------------------------------|
|                                   | L/R        | ₩: from 1.5" to 6"<br>*(CQ Default) is 2"                                                                                                             |
|                                   | MTR ISL    | D: from 12" to 26"<br>**(CQ Default) is 25"                                                                                                           |
|                                   | BASE END M | H: 92", 94" or 96"<br>***Intented to sit on the floor.<br>The height maintains the 3/8"<br>top reveals.<br>****Customer to indicate<br>specific sizes |