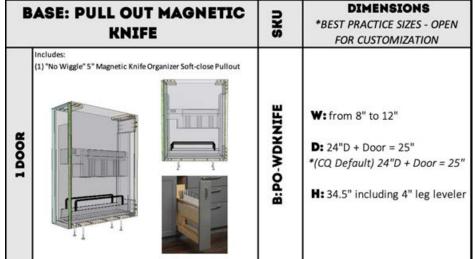

| B:2SH-2DR | W: from 24" to 48"<br>D: from 12" to 24"<br>*(CQ Default) 24"D + Door = 25"<br>H: 34.5" including 4" leg leveler |  |





| BAS    | BASE: PULL OUT 3 TIER |            |                                                                                                                   |  |  |  |
|--------|-----------------------|------------|-------------------------------------------------------------------------------------------------------------------|--|--|--|
| 1 DOOR |                       | B: PO CO 3 | W: from 7" to 12"<br>D: 24"D + Door = 25"<br>*(CQ Default) 24"D + Door = 25"<br>H: 34.5" including 4" leg leveler |  |  |  |





| B       | ASE: 1 TOP DRAWER 1 SHELF                                | DIMENSIONS<br>*BEST PRACTICE SIZES - OPEN<br>FOR CUSTOMIZATION |                                                                                                                  |
|---------|----------------------------------------------------------|----------------------------------------------------------------|------------------------------------------------------------------------------------------------------------------|
| 1 DOOR  | Includes:<br>(1) 6"H Drawer Front with a 4" H Drawer Box | B:IDWR-ISH-IDR                                                 | W: from 12" to 24"<br>D: from 12" to 24"<br>*(CQ Default) 24"D + Door = 25"<br>H: 34.5" including 4" leg leveler |
| 2 DOORS |