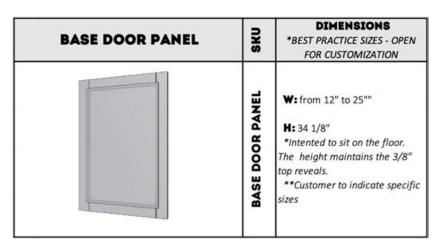

| BASE APPLIED END PANEL | SKU                     | DIMENSIONS<br>*BEST PRACTICE SIZES - OPEN<br>FOR CUSTOMIZATION                                                                                                   |
|------------------------|-------------------------|------------------------------------------------------------------------------------------------------------------------------------------------------------------|
|                        | <b>BASE APPLIED END</b> | W: from 12" to 25""<br>H: 34 1/8"<br>*Intented to sit on the floor.<br>The height maintains the 3/8"<br>top reveals.<br>**Customer to indicate specific<br>sizes |