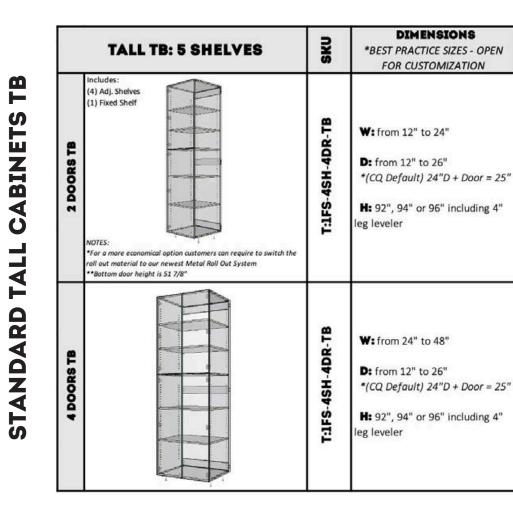

|         | TALL: 5 SHELVES               |           | DIMENSIONS<br>*BEST PRACTICE SIZES - OPEN<br>FOR CUSTOMIZATION                                                                | TALL: 4 ROLL OUTS 3 SHELVES                                  |               | DIMENSIONS<br>*BEST PRACTICE SIZES - OPEN<br>FOR CUSTOMIZATION                                                                                                            |
|---------|-------------------------------|-----------|-------------------------------------------------------------------------------------------------------------------------------|--------------------------------------------------------------|---------------|---------------------------------------------------------------------------------------------------------------------------------------------------------------------------|
| 1 DOOR  | Includes:<br>(5) Adj. Shelves | T:5SH-IDR | W: from 12" to 24"<br>D: from 12" to 26"<br>*(CQ Default) 24"D + Door = 25"<br>H: 92", 94" or 96" including 4"<br>leg leveler | Includes:         (3) Adj. Shelves         (4) 4"H Roll Outs | T:3SH-4RO-1DR | <ul> <li>₩: from 12" to 24"</li> <li>D: from 12" to 26"</li> <li>*(CQ Default) 24"D + Door = 25"</li> <li>H: 92", 94" or 96" including 4"</li> <li>leg leveler</li> </ul> |
| 2 DOORS |                               | T:5SH-2DR | W: from 24" to 48"<br>D: from 12" to 26"<br>*(CQ Default) 24"D + Door = 25"<br>H: 92", 94" or 96" including 4"<br>leg leveler | Reoort                                                       | T:3SH-4RO-2DR | W: from 24" to 36"<br>D: from 12" to 26"<br>*(CQ Default) 24"D + Door = 25"<br>H: 92", 94" or 96" including 4"<br>leg leveler                                             |