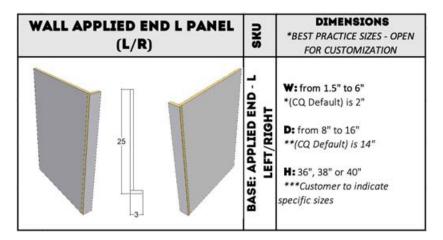

| WALL FINISHED END PANEL | SKU                   | DIMENSIONS<br>*BEST PRACTICE SIZES - OPEN<br>FOR CUSTOMIZATION                     |
|-------------------------|-----------------------|------------------------------------------------------------------------------------|
|                         | WALL FINISH END PANEL | ₩: from 8" to 16"<br>H: 36", 38" or 40"<br>*Customer to indicate specific<br>sizes |

| WALL DOOR PANEL | SKU                   | DIMENSIONS<br>*BEST PRACTICE SIZES - OPEN<br>FOR CUSTOMIZATION                     |
|-----------------|-----------------------|------------------------------------------------------------------------------------|
|                 | WALL FINISH END PANEL | ₩: from 8" to 16"<br>H: 36", 38" or 40"<br>*Customer to indicate specific<br>sizes |







| TALL FILLER (L/R) | sku           | DIMENSIONS<br>*BEST PRACTICE SIZES - OPEN<br>FOR CUSTOMIZATION                                              |
|-------------------|---------------|-------------------------------------------------------------------------------------------------------------|
|                   | TALL FILLER L | ₩: 2"<br>*Filler will always come 1"<br>wider than ordered                                                  |
| -                 | TALL FILLER R | H: 88", 90" or 92"<br>**It will not go up to the floor<br>***Filler will adjust with the toe<br>kick height |



| TALL APPLIED END L PANEL<br>(L/R) | SKU        | DIMENSIONS<br>*BEST PRACTICE SIZES - OPEN<br>FOR CUSTOMIZATION