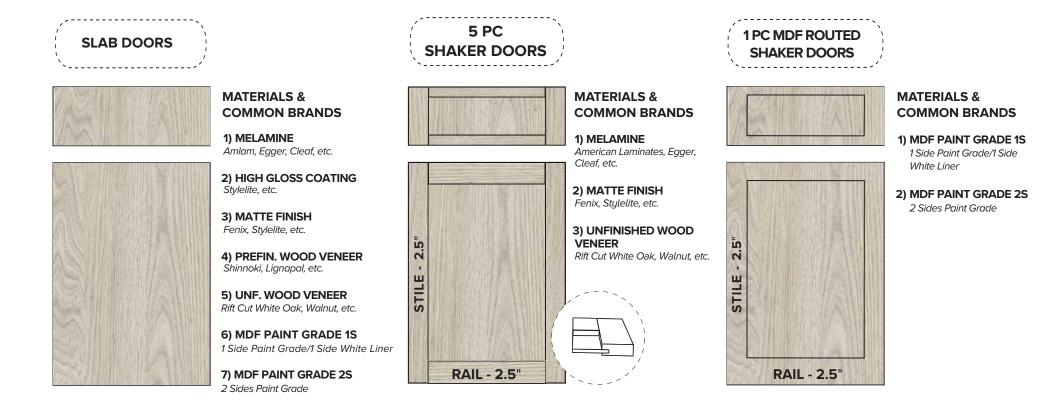

## **3. DOOR SPECIFICATIONS**

\*Shaker Style Doors have a minimum width of 8" and a max width of 48". Any doors 8" or smaller will be changed to slab.

\*\*Shaker Style Doors have a minimum height of 8" and a max height of 96". Panels less than 7.5"h will default to a drawer front.

\*\*\*Shaker Style Drawers have a minimum height of 6" and a min width of 8". Drawer Fronts less than min height will default to slab panels and less than min width will default to shaker panel drawer fronts with 1.5" rails.

\*\*\*\*Please contact Cabinets Quick to check any material & sample availability or to place a sample order.

**1. MELAMINE** *Is an excellent choice of material for kitchen doors as it is highly durable, moisture resistant and extremely cost effective.* 